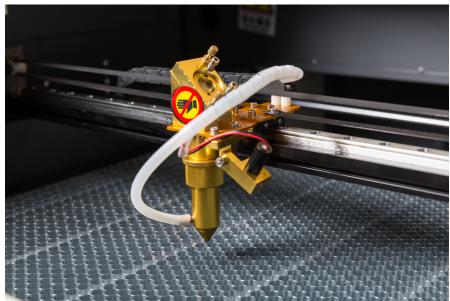

HI-WIN brand linear guide rail,X and 2Y linear guide

Honey board

laser head with red dot pointer and air assist

42mm motor and driver

Imported from America Znse Focus Lens and metal mirrors Corldraw/AutoCad/illustrator output directly USB port.