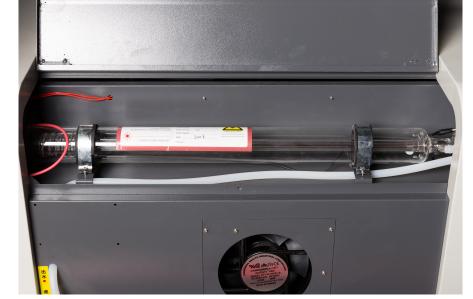

## 50 watt 4040 M2 control

WORKING AREA: 15-3/4" x 15-3/4"

400\*400MM

50W EFR laser tube

Outside dimensions 34" L x 31"W x 17"H Cutting thickness: 2cm(depends on material)

Electrical up and down platform. 5"