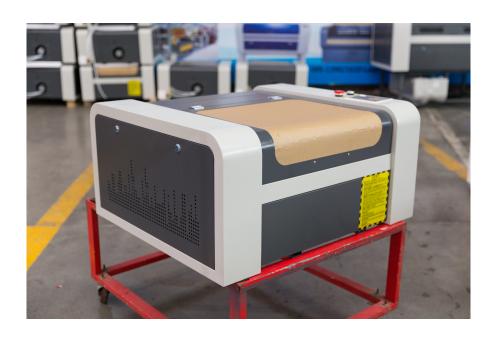

## 50 watt 4040 M2 control

WORKING AREA: 15-3/4" x 15-3/4"

400\*400MM

50W EFR laser tube

Outside dimensions 34" L x 31"W x 17"H Cutting thickness: 2cm(depends on material)

Electrical up and down platform. 5"

HI-WIN brand linear guide rail,X and 2Y linear guide

Honey board

laser head with red dot pointer and air assist

42mm motor and driver

Imported from America Znse Focus Lens and metal mirrors Corldraw/AutoCad/illustrator output directly USB port.

M2 control

Rear mounted exhaust fan inside of machine with 6" flange and a piece of flexible ducting.

Air pump

Water pump

Electrical up and down 130mm