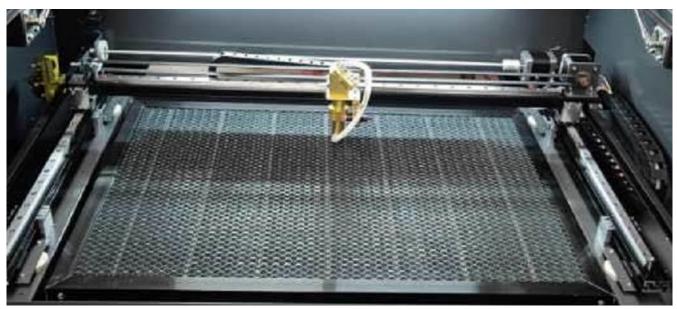

HI-WIN brand linear guide rail,X and 2Y linear guide

Honey board

laser head with red dot pointer and air assist

42mm motor and driver

Imported from America Znse Focus Lens and metal mirrors Corldraw/AutoCad/illustrator output directly USB port.